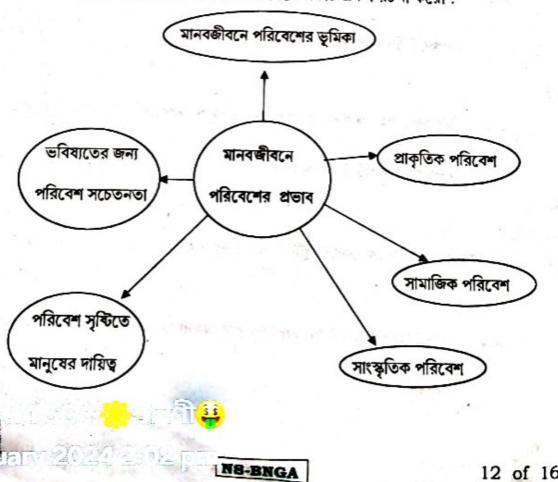

১০.১ নিম্নে প্রদত্ত মানস-মানচিত্র অবলম্বনে একটি প্রবন্ধ রচনা করো :

১০.২ প্রদত্ত অনুচ্ছেদটিকে প্রস্তাবনা বা ভূমিকাস্বরূপ গ্রহণ করে, পরিণতি দানের মাধ্যমে একটি পূর্ণাঞ্চা প্রবন্ধ রচনা করো :